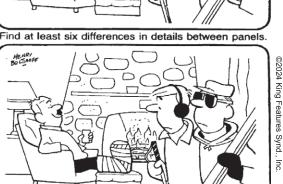

#### December 27, 2024

Here's a neat stunt.

Challenge a friend to

take a playing card and place it flat against the

wall so that it stays

there without falling to the ground. Nothing

such as glue or tape

can be used to make it

stick.

Secret: To make it stick, stand in front of the

wall, scuff your feet several times on the car-

pet, and then slap the card against the wall.

Static electricity will cause the card to adhere

"Tweet, tweet, tweet, tweet equals tweet-tweet,"