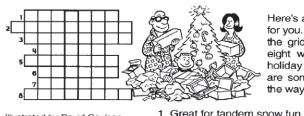

#### CHRISTMAS DAY FUN

Illustrated by David Coulson

EQUALS TWEET TWEET

5. Mom and Dad need plenty of help with this  $\mathcal{E}\mathcal{E} = \mathcal{H} \times \mathcal{E} = \mathcal{E} \times \mathcal{E} \times \mathcal{E} \times \mathcal{E}$  The second A

s

6. A type of toy airplane made of balsa wood.

two-day activity.

7. Found hanging on the Christmas tree.

8. This is the season for joy and \_

3. The joyful sound of Christmas.

4. Enjoyed in front of the fire.

There's a dark frame around one column of the grid. If you have correctly solved the puzzle, it spells out the name of an important Christmas item

2. This dessert is made with many ingredients.

Here's a "word" present

for you. There's room in

the grid on the left for

eight words about the holiday season. Here

are some hints to light

the way:

Answers: 1. Bobsled. 2. Fruitcake. 3. Caroling. 4. Cocoa: 5. Cooking. 6. Glider. 7. Cardy. 8. Laughter. The dark framed column spells "Stocking."