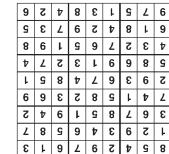

# Weekly SUDOKU

by Linda Thistle

| 8 |   |   |   |   | 7 | 6 |   |   |
|---|---|---|---|---|---|---|---|---|
|   |   | 9 | 3 |   |   |   |   | 7 |
|   | 6 |   |   | 5 |   |   | 4 |   |
|   |   | 1 | 5 | 8 |   |   |   | 9 |
| 2 |   |   |   |   | 4 |   | 5 |   |
|   | 8 |   |   | 1 |   | 2 |   |   |
| 4 |   |   | 7 |   |   |   |   | 8 |
|   | 1 |   |   | 2 |   |   | 3 |   |
|   |   | 5 |   |   | 8 | 4 |   |   |

Place a number in the empty boxes in such a way that each row across, each column down and each small 9-box square contains all of the numbers from one to nine.

#### December 27, 2024

Weekly Sudoku Answer: